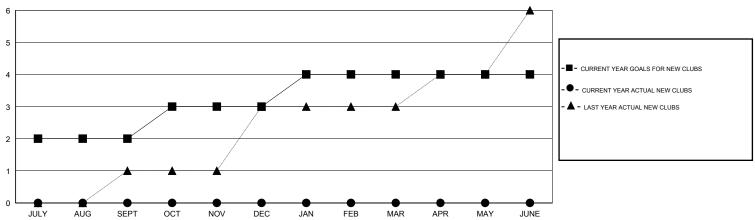

# GMT: NAZMUL HAQUE LOCATION INDIA GMT CA 6

|                       |                  | Clubs               |                            |                             |  |
|-----------------------|------------------|---------------------|----------------------------|-----------------------------|--|
| RESULTS FOR 2014-2015 |                  |                     |                            |                             |  |
| QUARTER               | NEW CLUB<br>GOAL | ACTUAL NEW<br>CLUBS | ACTUAL<br>DROPPED<br>CLUBS | ACTUAL NET<br>GAIN/<br>LOSS |  |
| JULY/AUG/SEPT         | 2                | 0                   | 3                          | -3                          |  |
| OCT/NOV/DEC           | 1                | 0                   | 0                          | 0                           |  |
| JAN/FEB/MAR           | 1                | 0                   | 0                          | 0                           |  |
| APR/MAY/JUNE          | 0                | 0                   | 0                          | 0                           |  |

### GOALS AND ACTUAL NEW CLUBS CUMULATIVE