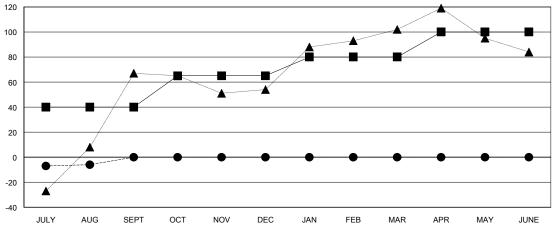

|                       |                    | Members              |                   |                     |  |
|-----------------------|--------------------|----------------------|-------------------|---------------------|--|
| RESULTS FOR 2014-2015 |                    |                      |                   |                     |  |
| QUARTER               | NEW MEMBER<br>GOAL | ACTUAL TOTAL MEMBERS | ACTUAL<br>DROPPED | ACTUAL NET<br>GAIN/ |  |
|                       |                    | ADDED                | MEMBERS           | LOSS                |  |
| JULY/AUG/SEPT         | 40                 | 40                   | 46                | -6                  |  |
| OCT/NOV/DEC           | 25                 | 0                    | 0                 | 0                   |  |
| JAN/FEB/MAR           | 15                 | 0                    | 0                 | 0                   |  |
| APR/MAY/JUNE          | 20                 | 0                    | 0                 | 0                   |  |

### GOALS AND ACTUAL MEMBERS CUMULATIVE

| - CURRENT YEAR GOALS FOR NEW |  |
|------------------------------|--|
| MEMBERS                      |  |

- ● - CURRENT YEAR ACTUAL MEMBERS
- ▲ - LAST YEAR ACTUAL MEMBERS